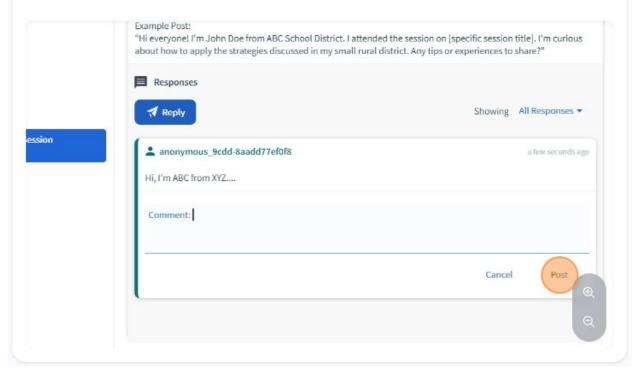

5 To add a comment to someone's post, click the comment icon, type your response, and click "Post".

| nit Chat<br>med for grades                                       | Example Post:<br>"Hi everyone! I'm John Doe from ABC School Distri<br>about how to apply the strategies discussed in my |                   |
|------------------------------------------------------------------|-------------------------------------------------------------------------------------------------------------------------|-------------------|
| ionnections<br>ined for grades<br>of Practice                    | Responses                                                                                                               | Showing Al        |
| ned for grades (Thoughts from a Session ned for grades           | anonymous_9cdd-8aadd77ef0f8                                                                                             | Suprairie         |
| I to Try!<br>ned for grades<br>s? We Can Help!<br>ned for grades | Hi, I'm ABC from XYZ<br>Comments 🗳 1                                                                                    |                   |
|                                                                  |                                                                                                                         |                   |
|                                                                  |                                                                                                                         | ୍ <u>କ୍</u><br>ବ୍ |