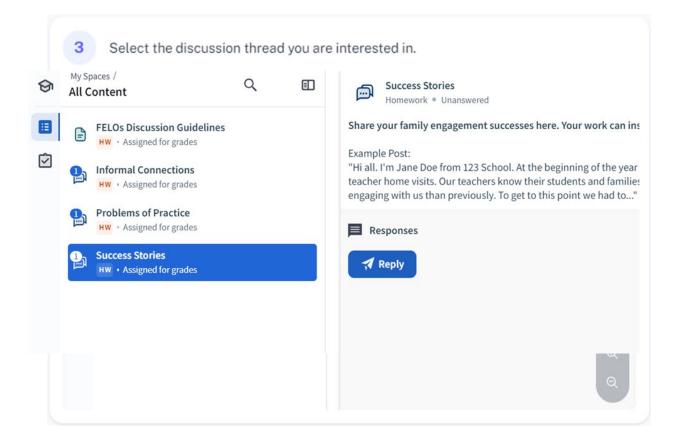

## How to Access and Reply on FELOs Discussion Board

|                                                                                                                                                                                                                                                    | e to <u>FELOs Disc</u><br>ion board on a co |                                                                    |                        | commend acces | sing the      |
|----------------------------------------------------------------------------------------------------------------------------------------------------------------------------------------------------------------------------------------------------|---------------------------------------------|--------------------------------------------------------------------|------------------------|---------------|---------------|
| 2 Click "E                                                                                                                                                                                                                                         | nter as a Guest"                            |                                                                    |                        |               |               |
|                                                                                                                                                                                                                                                    | School                                      |                                                                    |                        |               |               |
|                                                                                                                                                                                                                                                    | Ohio State University                       | ۵                                                                  |                        |               |               |
| This school uses single sign-on (SSO)<br>n order to log in to Top Hat, you must verify<br>our account through your school's system.<br>In will be redirected to your school's website<br>to do this and will be returned to Top Hat<br>afterwards. |                                             | Anonymous "Gu<br>This course allows for<br>activity will be erased | guest participation. G | Guest         |               |
| Log in with scho                                                                                                                                                                                                                                   | ol account                                  | Ente                                                               | er as a Guest          |               |               |
|                                                                                                                                                                                                                                                    |                                             |                                                                    |                        |               | <b>େ</b><br>ସ |